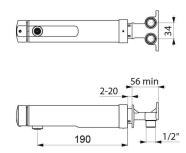

Flow rate pre-set at 3 lpm at 3 bar, can be adjusted from 1.4 - 6 lpm.

Tamperproof, scale-resistant flow straightener.

Chrome-plated solid brass body L. 190mm.

Wall-mounted M½".

Top or bottom supply.

Recessed inlets.

## **TECHNICAL CHARACTERISTICS**

TEMPOMIX 3 time flow mixer - Ref. 794055

| Connector    | M½"         |
|--------------|-------------|
| Technology   | Time flow   |
| Spout length | 190mm       |
| Flow rate    | 3 lpm       |
| Norms        | ACS SWRAS S |
| Warranty     | <u>Lo</u>   |