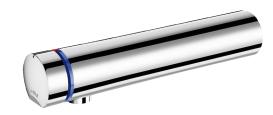

## **TEMPOMIX 3 time flow mixer**

Ref. 794055

Soft-touch operation

## **DESCRIPTION**

TEMPOMIX 3 time flow mixer - Ref. 794055

Wall-mounted single control time flow basin mixer:

Soft-touch operation.

Temperature control and operation via the push-button.

Time flow pre-set at ~7 seconds.

## ADVANTAGES

Soft-touch operation

85% water savings

Sleek design